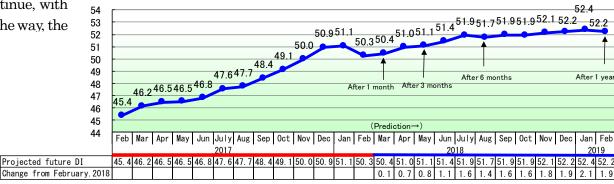

# < Overview of February 2018: A pause in the expansion trend >

The economic diffusion index (DI) in February 2018 was 50.3, down 0.8 points from the previous month, a downturn for the first time in a year and a month, since January 2017, although it remained in the 50s range. In the domestic economy's continuing expansion trend, heavy snow, an escalating manpower shortage, and an increase in the cost burden caused downward pressure and stalled the expansion trend.

# Economic Diffusion Index (Economic DI)1/2

|                             | Feb-17 | Mar-17 | Apr-17 | May-17 | Jun-17 | Jul-17 | Aug-17 | Sep-17 | Oct-17 | Nov-17 | Dec-17 | Jan-18 | Feb-18 | Ratio to the<br>PrFDious<br>Month |
|-----------------------------|--------|--------|--------|--------|--------|--------|--------|--------|--------|--------|--------|--------|--------|-----------------------------------|
| Total                       | 45.4   | 46.2   | 46.5   | 46.5   | 46.8   | 47.6   | 47.7   | 48.4   | 49.1   | 50.0   | 50.9   | 51.1   | 50.3   | ▲ 0.8                             |
| Large Firms                 |        | 48.9   | 49.4   | 49.9   | 49.8   | 50.3   | 50.5   | 51.3   | 51.6   | 52. 1  | 53.0   | 53.2   | 52.2   | <b>▲</b> 1.0                      |
| Small to Medium-sized Firms |        | 45.4   | 45.7   | 45.6   | 46.0   | 46.8   | 47.0   | 47.7   | 48.5   | 49.4   | 50.4   | 50.5   | 49.8   | ▲ 0.7                             |
| Micro Firms                 | 44. 1  | 44. 4  | 44.5   | 44. 4  | 44. 4  | 45.6   | 45.7   | 46.7   | 47.6   | 48.7   | 49.8   | 49.6   | 49.0   | ▲ 0.6                             |